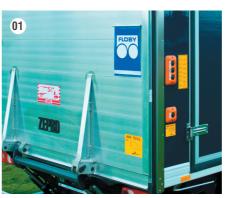

## **Accessories**

- 01 Tail-lift for payloads up to 750kg (1653lb). The tail-lift is equipped with a 1450mm long loading ramp made of aluminium, one fixed and one spiral cord actuator.
- 02 Rear doors made of the same lightweight material as the sides. Integrated rubber seal to achieve maximum density, Locking mechanism in stainless steel and hooks to secure the rear doors in an open position.
- 03 Roof and side spoilers for less fuel consumption which gives less impact on the environment.
- 04 Moulded front wall shelf to extend the loading compartment above the cockpit. Maximum length, height and width is 1000x660x2100mm which gives a total volume of 0,28m3 extra loading space.
- 05 Side door made of the same lightweight material as the sides and has the total dimension of 1800x900mm. The door is provided with rubber seals to achieve maximum density. The door has a stainless steel locking mechanism, a hook to secure the door in an open position and a galvanized steel foot step.