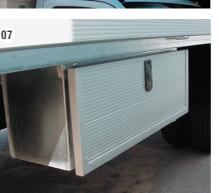

- 06 Fully extended side consisting of two door packages with a total opening measuring 3500x1800mm. Each door package consists of two single doors put together with hinges of aluminum. The doors are made of the same lightweight material as the sides and have a stainless locking mechanism and lashing bars.
- **07 Tool boxes** made of smooth surface aluminium plates with lockable lid of aluminium profiles.
- 08 Lashing rings recessed into the floor, approved strength 500kg (1102lb)
- 09 Vertical load support with 90kilos of pressure adapted to the Autokaross Box body.