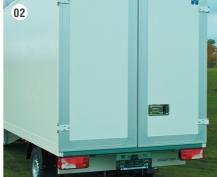

## **Accessories**

- 01 Tail-lift for payloads up to 750kg (1653lb). The tail-lift is equipped with a 1450mm long loading ramp made of aluminium, one fixed and one spiral cord actuator.
- 02 Rear doors made of the same lightweight material as the sides. Integrated rubber seal to achieve maximum density, Locking mechanism in stainless steel and hooks to secure the rear doors in an open position.
- 03 Roof and side spoilers for less fuel consumption which gives less impact on the environment.
- 04 Moulded front wall shelf to extend the loading compartment above the cockpit. Maximum length, height and width is 1000x660x2100mm which gives a total volume of 0,28m3 extra loading space.
- 05 Side door made of the same lightweight material as the sides and has the total dimension of 1800x900mm. The door is provided with rubber seals to achieve maximum density. The door has a stainless steel locking mechanism, a hook to secure the door in an open position and a galvanized steel foot step.