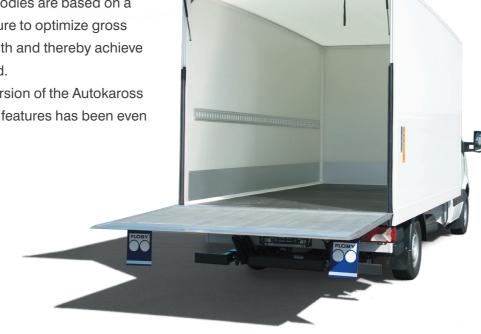

- Rear frame of white painted aluminium profiles with integrated rubber seals to achieve maximum density.
- If rear doors are chosen they have integrated stainless locks and the are possible to open 270 degrees.
- In case of tail-lift the box will be delivered with an top

- mounted rear hatch with integrated hinge in aluminium as well as protected gas spring mounting.
- The free loading height is the same as the box opening, regardless if you chose rear doors or tail-lift.

## **Accessories**

- 01 Tail-lift for payloads up to 750kg (1653lb). The tail-lift is equipped with a 1450mm long loading ramp made of aluminium, one fixed and one spiral cord actuator.
- 02 Rear doors made of the same lightweight material as the sides. Integrated rubber seal to achieve maximum density, Locking mechanism in stainless steel and hooks to secure the rear doors in an open position.
- 03 Roof and side spoilers for less fuel consumption which gives less impact on the environment.
- 04 Moulded front wall shelf to extend the loading compartment above the cockpit. Maximum length, height and width is 1000x660x2100mm which gives a total volume of 0,28m3 extra loading space.
- 05 Side door made of the same lightweight material as the sides and has the total dimension of 1800x900mm. The door is provided with rubber seals to achieve maximum density. The door has a stainless steel locking mechanism, a hook to secure the door in an open position and a galvanized steel foot step.