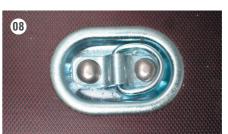

- 06 Fully extended side consisting of two door packages with a total opening measuring 3500x1800mm. Each door package consists of two single doors put together with hinges of aluminum. The doors are made of the same lightweight material as the sides and have a stainless locking mechanism and lashing bars.
- **07 Tool boxes** made of smooth surface aluminium plates with lockable lid of aluminium profiles.
- 08 Lashing rings recessed into the floor, approved strength 500kg (1102lb)
- 09 Vertical load support with 90kilos of pressure adapted to the Autokaross Box body.