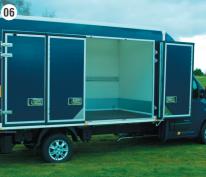

- 06 Fully extended side consisting of two door packages with a total opening measuring 3500x1800mm. Each door package consists of two single doors put together with hinges of aluminum. The doors are made of the same lightweight material as the sides and have a stainless locking mechanism and lashing bars.
- **07 Tool boxes** made of smooth surface aluminium plates with lockable lid of aluminium profiles.
- 08 Lashing rings recessed into the floor, approved strength 500kg (1102lb)
- 09 Vertical load support with 90kilos of pressure adapted to the Autokaross Box body.